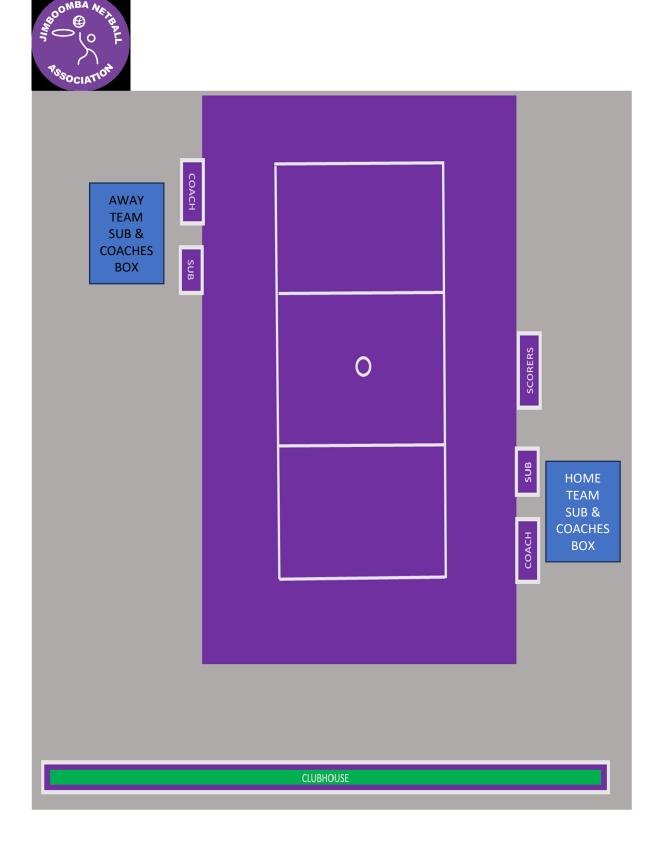

#### 1. Purpose and Background

1.1. Jimboomba Netball Association (JNA) conducts a number of events and competitions throughout the year. For certain grades and competitions, where advised, coaches boxes can be used in accordance with this policy.

#### 2. Coaches Boxes

- 2.1. Teams must use the coaches provided during Saturday competition.
- 2.2. The coaches box closest to the clubhouse will be used by the Home team.
- 2.3. The coaches box furthest from the clubhouse will be used by the Away team.
- 2.4. The coaches box is provided for use by the coach, team players and manager.
- 2.5. The only items permitted inside the coaches box are playing bibs and water bottles which must be in a water carrier.
- 2.6. No one is permitted to sit inside the coaches box. Everyone must remain standing.